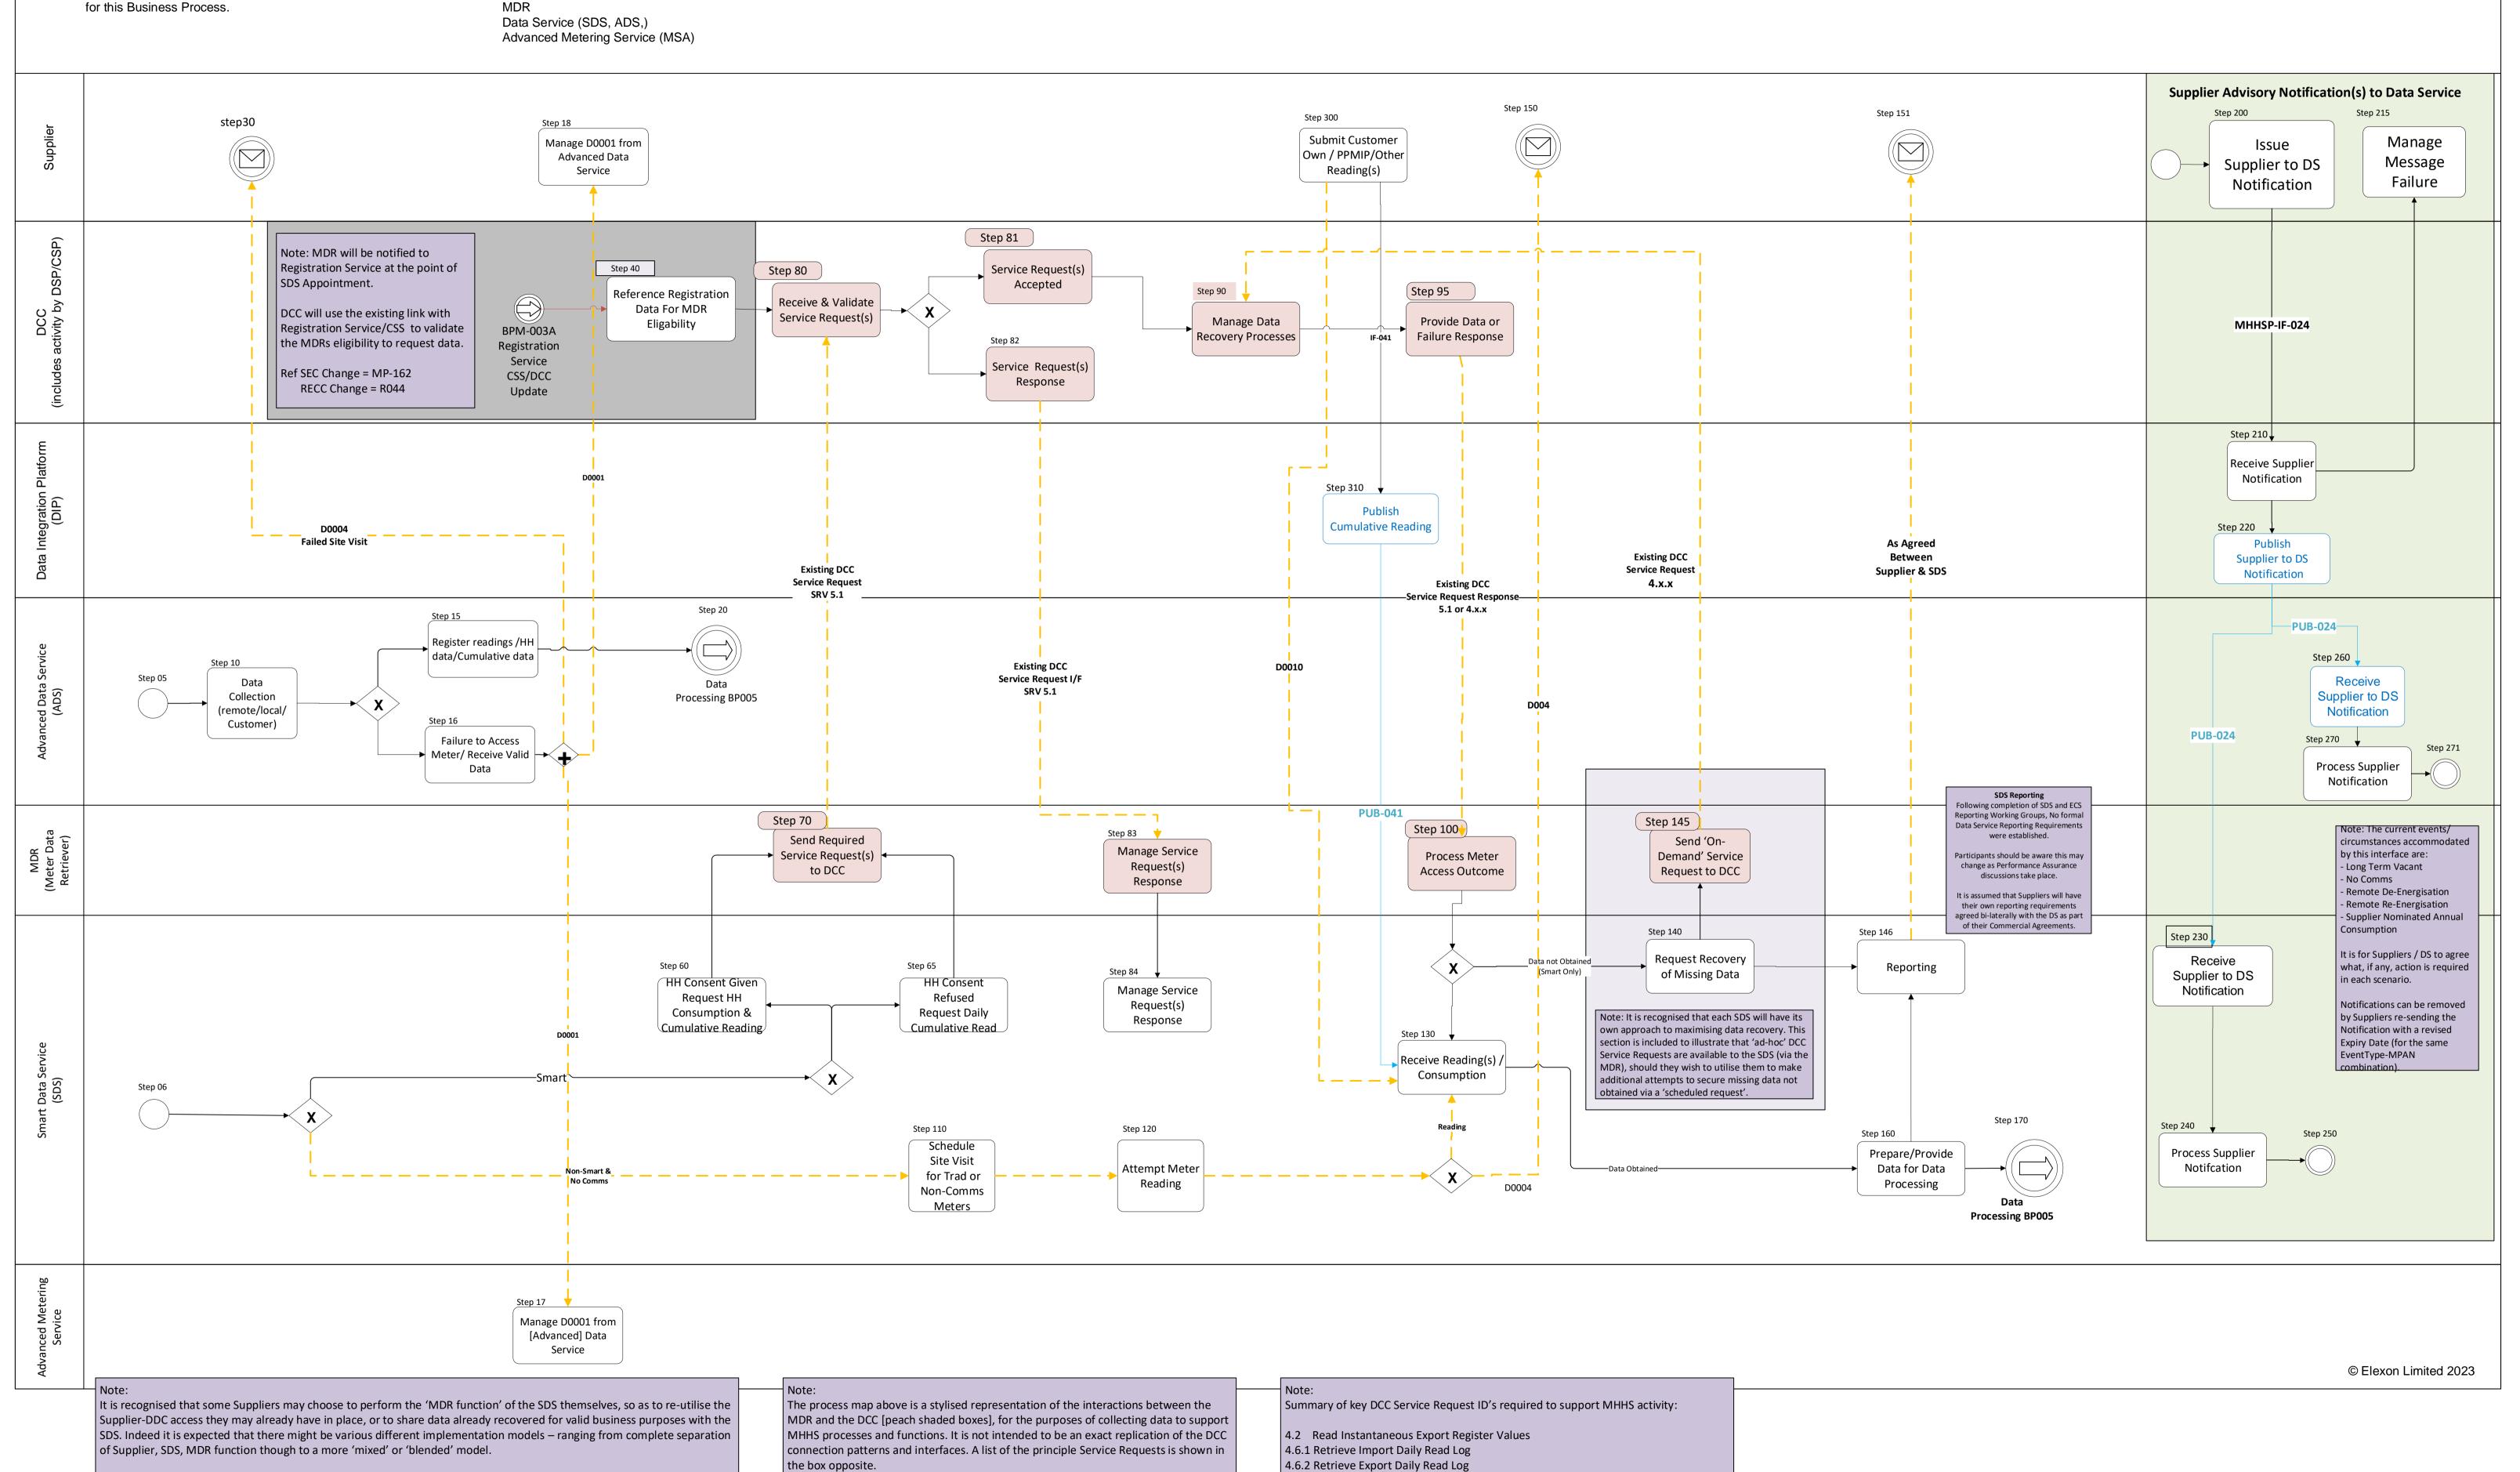

MHHS
PROGRAMME
Industry-led, Elexon facilitated

Business Process Description

This BPM diagram describes the 'Data Collection' Business Process.

For a detailed description of each step in the BPM, please refer to the accompanying Business Process Descriptions [BPD] document

This process map shows the 'necessary' interactions between the 'Supplier' and the 'SDS' as if they were entirely separated. The mode, mechanism & governance of data exchange between the 'SDS & MDR function', is not proscribed by the MHHS

Design; neither is the exchange of any data which might or might not need take place between the Supplier and the SDS as

part of a more 'blended' implementation of the TOM.

Actors
Supplier
DCC
Data Integration Platform

MHHS Interfaces
MHHS-IF-041 Cumulative Reading
MHHS-IF-024 Supplier Advisory Notification to DS

Publication List
PUB-041 Cumulative Reading
PUB-024 Supplier Advisory Notification to DS

**BPM** included as part of the process N/A

BPM Entry
MHHS-BP001-Change of Supply
MHHS-BP003-Change of Agent – Data Services
MHHS-BP008 – Change of Energisation

Exit BPM
MHHS-BP005-Data Processing

4.8.1 Read Active Import Profile Data

4.17 Retrieve Daily Consumption Log

4.8.3 Read Export Profile Data

5.1 Create Schedule Wrapper

5.2 Confirm Schedule

5.3 Delete Schedule

For further information on interaction with the DCC please reference the SEC DUIS and

other guidance documentation using the links below.